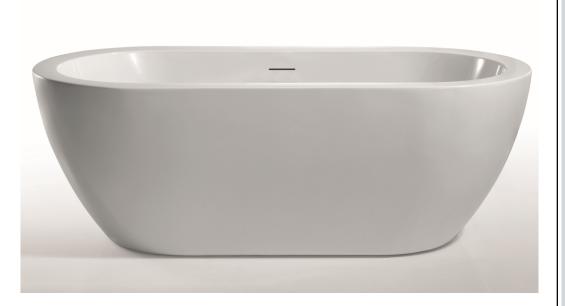

# MNO6732SFSO

67"x 32" Free-Standing Oval Acrylic Soaking Bathtub

## Available Finishes

WHITE (MNO6732SFSO)

### **Features**

- 63 gallon capacity
- Center drain
- Constructed with Lucite acrylic
- Reinforced fiberglass backing
- Concealed leveling legs
- Built-in overflow drainage channe
- White color drain assembl