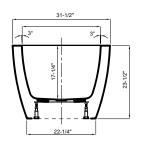

### Specifications

- Overall Length: 66-1/2"
- Overall Width: 31-1/2"
- Overall Height: 23-1/12"
- Tub length: 60-1/4"
- Tub width: 25-1/4"
- Tub depth (to overflow): 14-1/4"
- Material: Acrylic
- Five year warranty
- Maximum capacity: 63 gallons

# 17-1/4

**DIMENSIONS & MEASUREMENTS** 